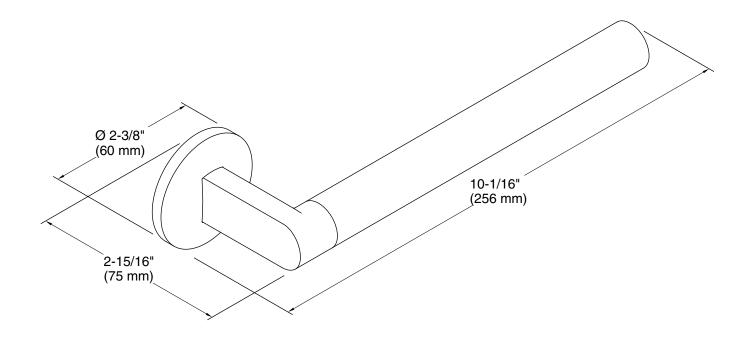

### **Technical Information**

All product dimensions are nominal.

Material: Zinc, Brass